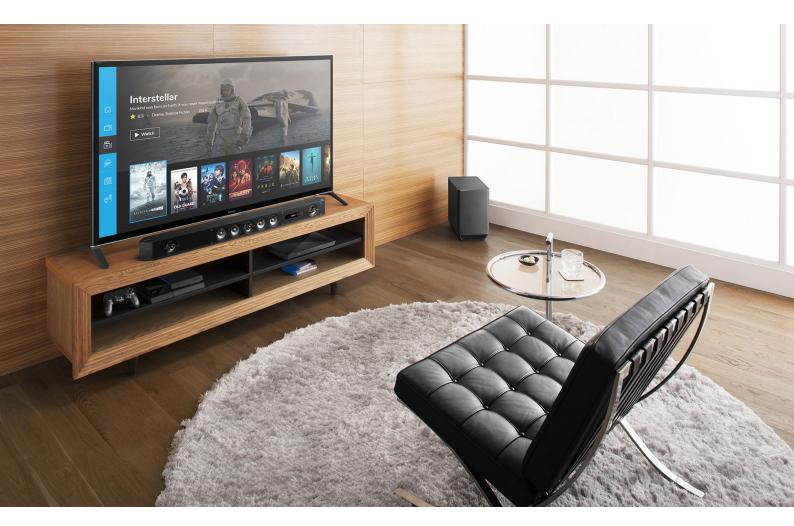

### TV Integration or Set-Top Box

While TV technologies are advancing every day, WISlon middleware is integrated with all popular TV brands such as LG, Samsung, Philips, and others. An optional STB takes care of existing screens which may not yet be supported.

### TV Software Packages

WISlon features an IP centric TV system for hotels, cruise ships, campuses or hospitals. Some of these networks require a platform that supports vending of activities, wellness treatments, events and excursions or room service while a housing complex may need only a simple channel line-up. Hospitals require on-demand healthcare videos, medical information and treatment schedules. Any mix of these flavors can be configured for your specific enterprise and number of end points. With digital signage screens, additional value offers can easily be brought to the guests' attention while they are lingering in public areas like lobby, bar, hallway, or elevator.