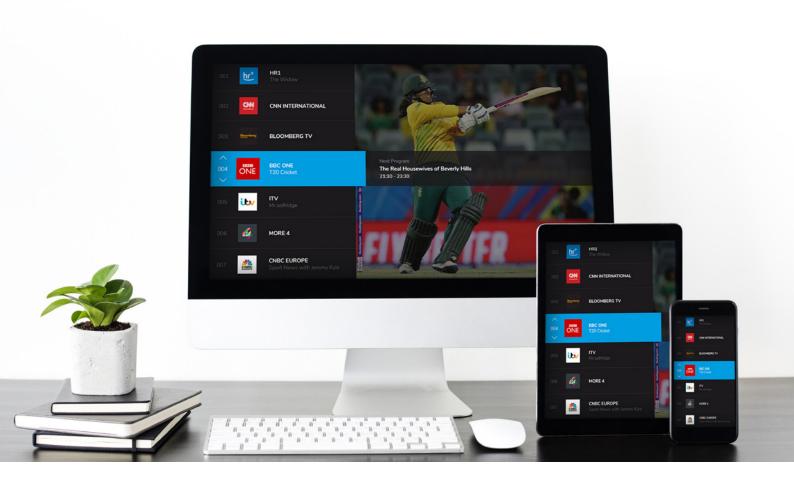

### Mobile Experience

You can perform all Interactive TV applications such as ordering, shopping, viewing expenses or Chromecast from your mobile devices.