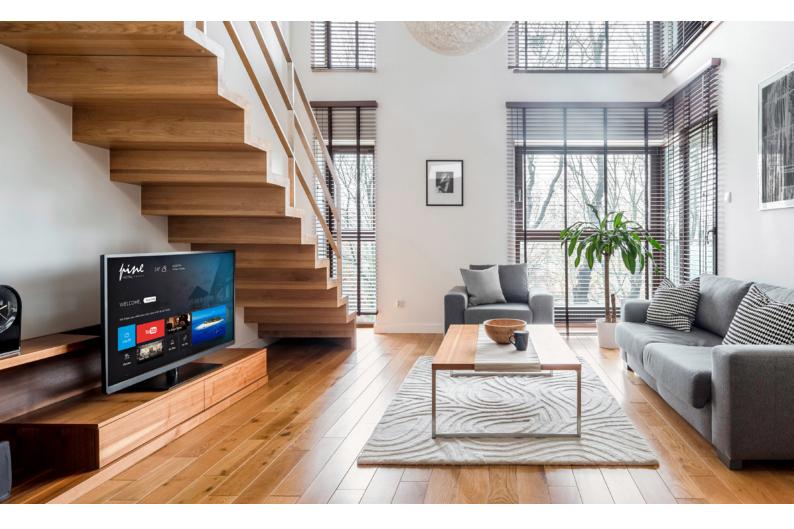

### TV Integration or Set-Top Box

While TV technologies are advancing every day, WISlon middleware is integrated with all popular TV brands such as LG, Samsung, Philips, and others. An optional STB takes care of existing screens which may not yet be supported.

### TV Software Packages

WISlon features an IP centric TV system for hotels, cruise ships, campuses or hospitals. Some of these networks require a platform that supports vending of activities, wellness treatments, events and excursions or room service while a housing complex may need only a simple channel line-up. Hospitals require on-demand healthcare videos, medical information and treatment schedules. Any mix of these flavors can be configured for your specific enterprise and number of end points. With digital signage screens, additional value offers can easily be brought to the guests' attention while they are lingering in public areas like lobby, bar, hallway, or elevator.